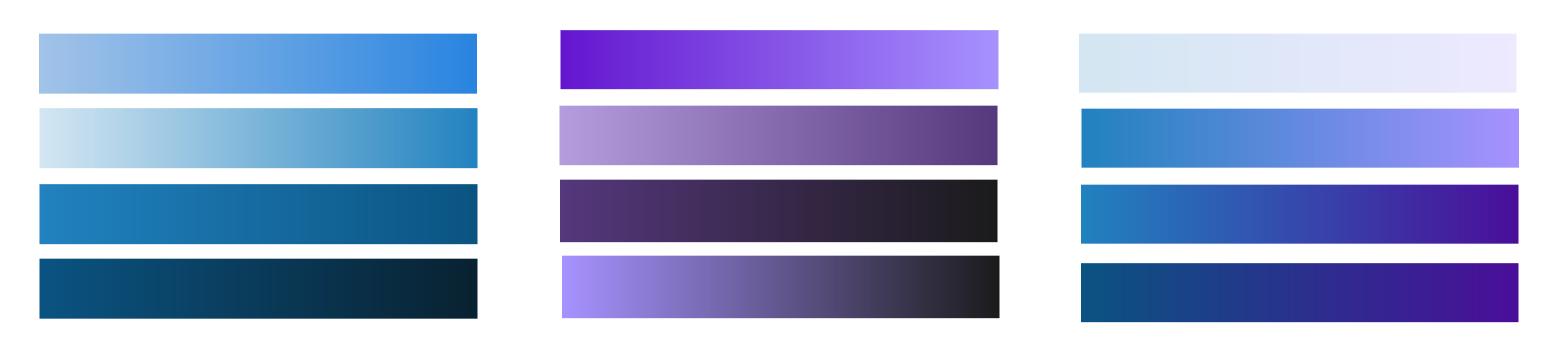

# **COLOR PALETTE**

#### WEB AND PRINT

| #EDE9FF | #A792FF | #4A0E99 | #1A1A1A |
|---------|---------|---------|---------|
| #D3E6F2 | #2182BF | #114160 | #092130 |

# **COLOR TONES**

**GRADIENTS** 

Gradients can be used to overlay on top of images. It can also be used as backgrounds on websites. DO NOT USE IN TYPE.

HEADING Subtitle

Avoid using the same color font as the gradient. Use contrasting colors from another variation.