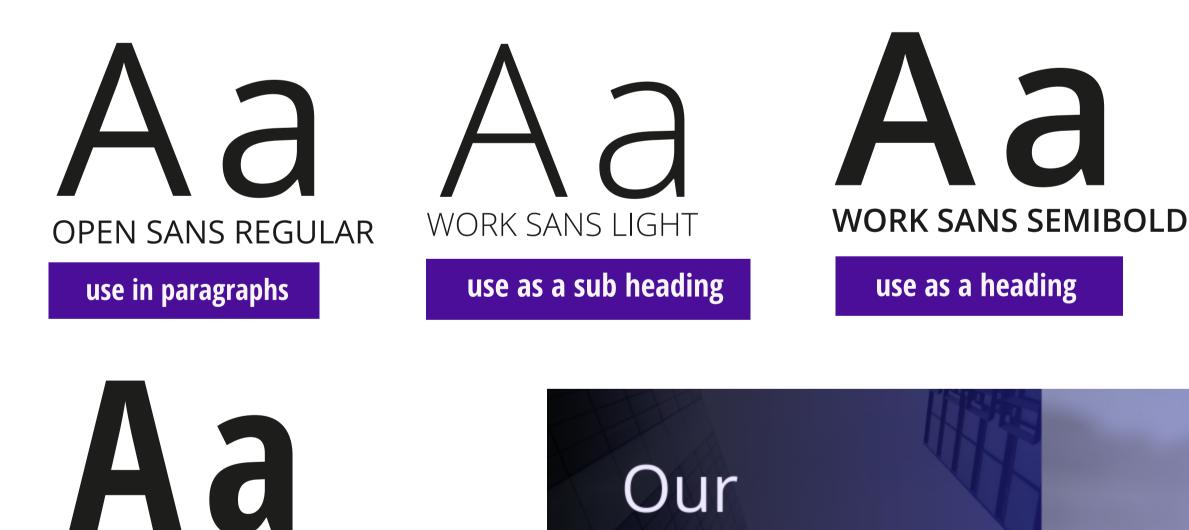

# TYPOGRAPHY

#### **OPEN SANS**

Open Sans is a humanist sans serif typeface designed by Steve Matteson, Type Director of Ascender Corp. This version contains the complete 897 character set, which includes the standard ISO Latin 1, Latin CE, Greek and Cyrillic character sets. Open Sans was designed with an upright stress, open forms and a neutral, yet friendly appearance. It was optimized for print, web, and mobile interfaces, and has excellent legibility characteristics in its letterforms.